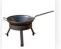

# TiGER FiRE 88 Island Black

The style and simplicity of the well-known 88 ISLAND in a trendy jacket. The Black Line exudes refinement and class, for those who want just that little bit more.

Manufactured from bright steel, finished with a black heat-resistant coating.

#### **Dimensions**

Base - 130 cm x 40 cm x 75 cm Fire bowl - dia 80 cm Baking plate - dia 88 cm

## Weight

Base - 30 kg Fire bowl - 12 kg Baking plate - 37 kg