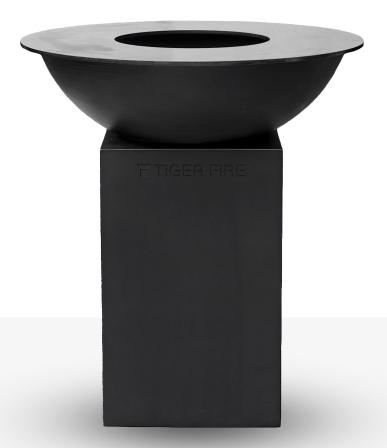

# **TIGER FIRE** 88 Classic Black

The most recognizable design in a trendy jacket. The Black Line exudes refinement and class, for those who want just that little bit more. Manufactured from bright steel, finished with a black heat-resistant coating. With a baking tray of 88 cm you can put all the ingredients on it for a successful barbecue with friends or family. Sit around the appliance and enjoy a pleasant chat while your dishes cook to perfection. The delicious warmth radiated by the appliance ensures unforgettable moments on those colder evenings.

## **SPECIFICATIONS**

Material Metallized and heat-resistant powder coating

Baking plate TiGER FLeX 10 mm

EAN-code 7445904888836

#### Dimensions

Base - 45 cm x 45 cm x 72 cm Fire bowl - dia 80 cm Baking plate - dia 88 cm

Weight Base - 23 kg Fire bowl - 12 kg Baking plate - 37 kg