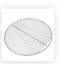

BLACK LINE

# TiGER FiRE 112 Classic Black

The style and simplicity of the well-known 112 CLASSIC in a trendy jacket. The Black Line exudes refinement and class, for those who want just that little bit more.

Manufactured from bright steel, finished with a black heat-resistant coating.

#### **SPECIFICATIONS**

#### Material

Metallized and heat-resistant powder coating

#### Baking plate

TiGER FLeX 10 mm

#### **EAN-code**

7445904883893

#### **Dimensions**

Base - 50 cm x 50 cm x 60 cm Fire bowl - dia 100 cm Baking plate - dia 112 cm

#### Weight

Base - 23 kg Fire bowl - 25 kg Baking plate - 50 kg

### **UPGRADE YOUR TIGER FIRE**



#### Cover

TFC 112 BL



# Ash wood serving plank

ACC 4



#### Wok set

ACC 10.2



#### Spatula RVS

ACC 1



#### Grill grate

ACC 8.2



## Dutch oven set

ACC 12.2



#### Oil can 0,7L

ACC 2



#### Raised grill grate HONEY

ACC 9.2



Salmon smoke plank

ACC 6