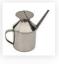

FiRE 112 Classic Black

The style and simplicity of the well-known 112 CLASSIC in a trendy jacket. The Black Line exudes refinement and class, for those who want just that little bit more.

Manufactured from bright steel, finished with a black heat-resistant coating.

#### **SPECIFICATIONS**

#### Material

Metallized and heat-resistant powder coating

#### Baking plate

TiGER FLeX 10 mm

#### **EAN-code**

7445904883893

#### **Dimensions**

Base - 50 cm x 50 cm x 60 cm Fire bowl - dia 100 cm Baking plate - dia 112 cm

#### Weight

Base - 23 kg Fire bowl - 25 kg Baking plate - 50 kg

### **UPGRADE YOUR TIGER FIRE**



#### Cover

TFC 112 BL



# Ash wood serving plank

ACC 4



#### Wok set

ACC 10.2



#### Spatula RVS

ACC 1



#### Grill grate

ACC 8.2



## Dutch oven set

ACC 12.2



#### Oil can 0,7L

ACC 2



#### Raised grill grate HONEY

ACC 9.2



Salmon smoke plank

ACC 6