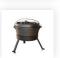

BLACK LINE

# TiGER FiRE 112 Classic Black

The style and simplicity of the well-known 112 CLASSIC in a trendy jacket. The Black Line exudes refinement and class, for those who want just that little bit more.

Manufactured from bright steel, finished with a black heat-resistant coating.

#### **SPECIFICATIONS**

#### Material

Metallized and heat-resistant powder coating

#### Baking plate

TiGER FLeX 10 mm

#### **EAN-code**

7445904883893

#### **Dimensions**

Base - 50 cm x 50 cm x 60 cm Fire bowl - dia 100 cm Baking plate - dia 112 cm

#### Weight

Base - 23 kg Fire bowl - 25 kg Baking plate - 50 kg

### **UPGRADE YOUR TIGER FIRE**



#### Cover

TFC 112 BL



# Ash wood serving plank

ACC 4



#### Wok set

ACC 10.2



#### Spatula RVS

ACC 1



#### Grill grate

ACC 8.2



## Dutch oven set

ACC 12.2



#### Oil can 0,7L

ACC 2



#### Raised grill grate HONEY

ACC 9.2



Salmon smoke plank

ACC 6