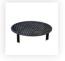

# TiGER FiRE 112 Classic Black

The style and simplicity of the well-known 112 CLASSIC in a trendy jacket. The Black Line exudes refinement and class, for those who want just that little bit more.

Manufactured from bright steel, finished with a black heat-resistant coating.

#### **Dimensions**

Base - 50 cm x 50 cm x 60 cm Fire bowl - dia 100 cm Baking plate - dia 112 cm

#### Weight

Base - 23 kg Fire bowl - 25 kg Baking plate - 50 kg