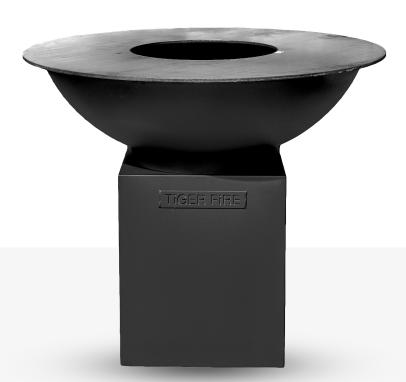

# TiGER FiRE 112 Classic Black

The style and simplicity of the well-known 112 CLASSIC in a trendy jacket. The Black Line exudes refinement and class, for those who want just that little bit more.

Manufactured from bright steel, finished with a black heat-resistant coating.

#### **Dimensions**

Base - 50 cm x 50 cm x 60 cm Fire bowl - dia 100 cm Baking plate - dia 112 cm

#### Weight

Base - 23 kg Fire bowl - 25 kg Baking plate - 50 kg