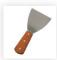

BLACK LINE

# TiGER FiRE 112 Classic Black

The style and simplicity of the well-known 112 CLASSIC in a trendy jacket. The Black Line exudes refinement and class, for those who want just that little bit more.

Manufactured from bright steel, finished with a black heat-resistant coating.

#### **SPECIFICATIONS**

#### Material

Metallized and heat-resistant powder coating

#### Baking plate

TiGER FLeX 10 mm

#### **EAN-code**

7445904883893

#### **Dimensions**

Base - 50 cm x 50 cm x 60 cm Fire bowl - dia 100 cm Baking plate - dia 112 cm

#### Weight

Base - 23 kg Fire bowl - 25 kg Baking plate - 50 kg

### **UPGRADE YOUR TIGER FIRE**



#### Cover

TFC 112 BL



# Ash wood serving plank

ACC 4



#### Wok set

ACC 10.2



#### Spatula RVS

ACC 1



#### Grill grate

ACC 8.2



## Dutch oven set

ACC 12.2



#### Oil can 0,7L

ACC 2



#### Raised grill grate HONEY

ACC 9.2



Salmon smoke plank

ACC 6